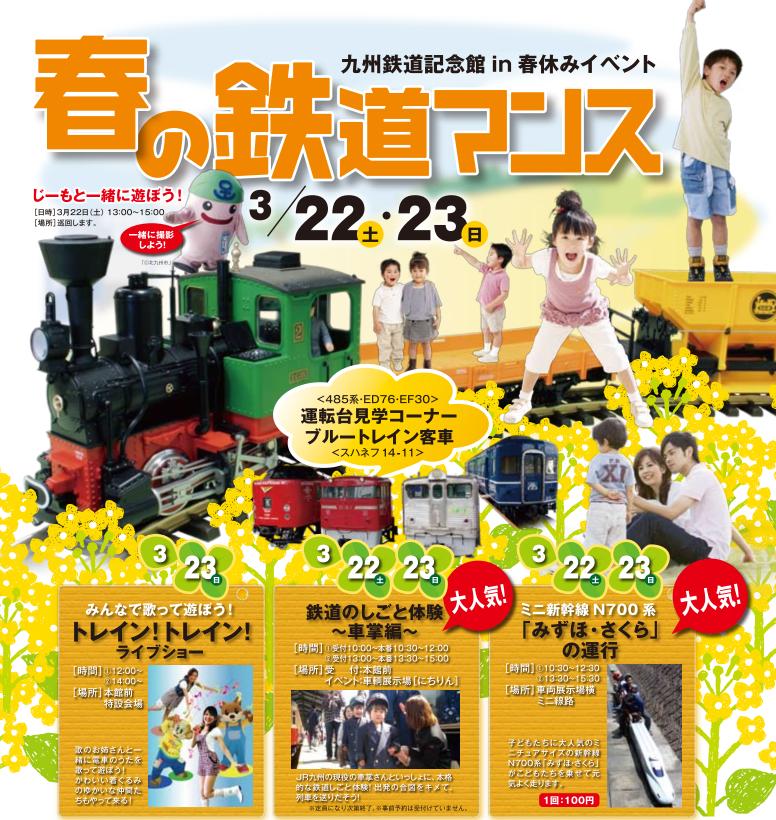

#### 展示車両 「C591」の運転台公

[日時] 3月22日(土):23日(日) 19:00~210:30~312:30~415:30~ (各45分)

[場所] 車両展示場「C591」

話題になった九州新幹線のCMから、国鉄時代の超貴重な映像まで上映